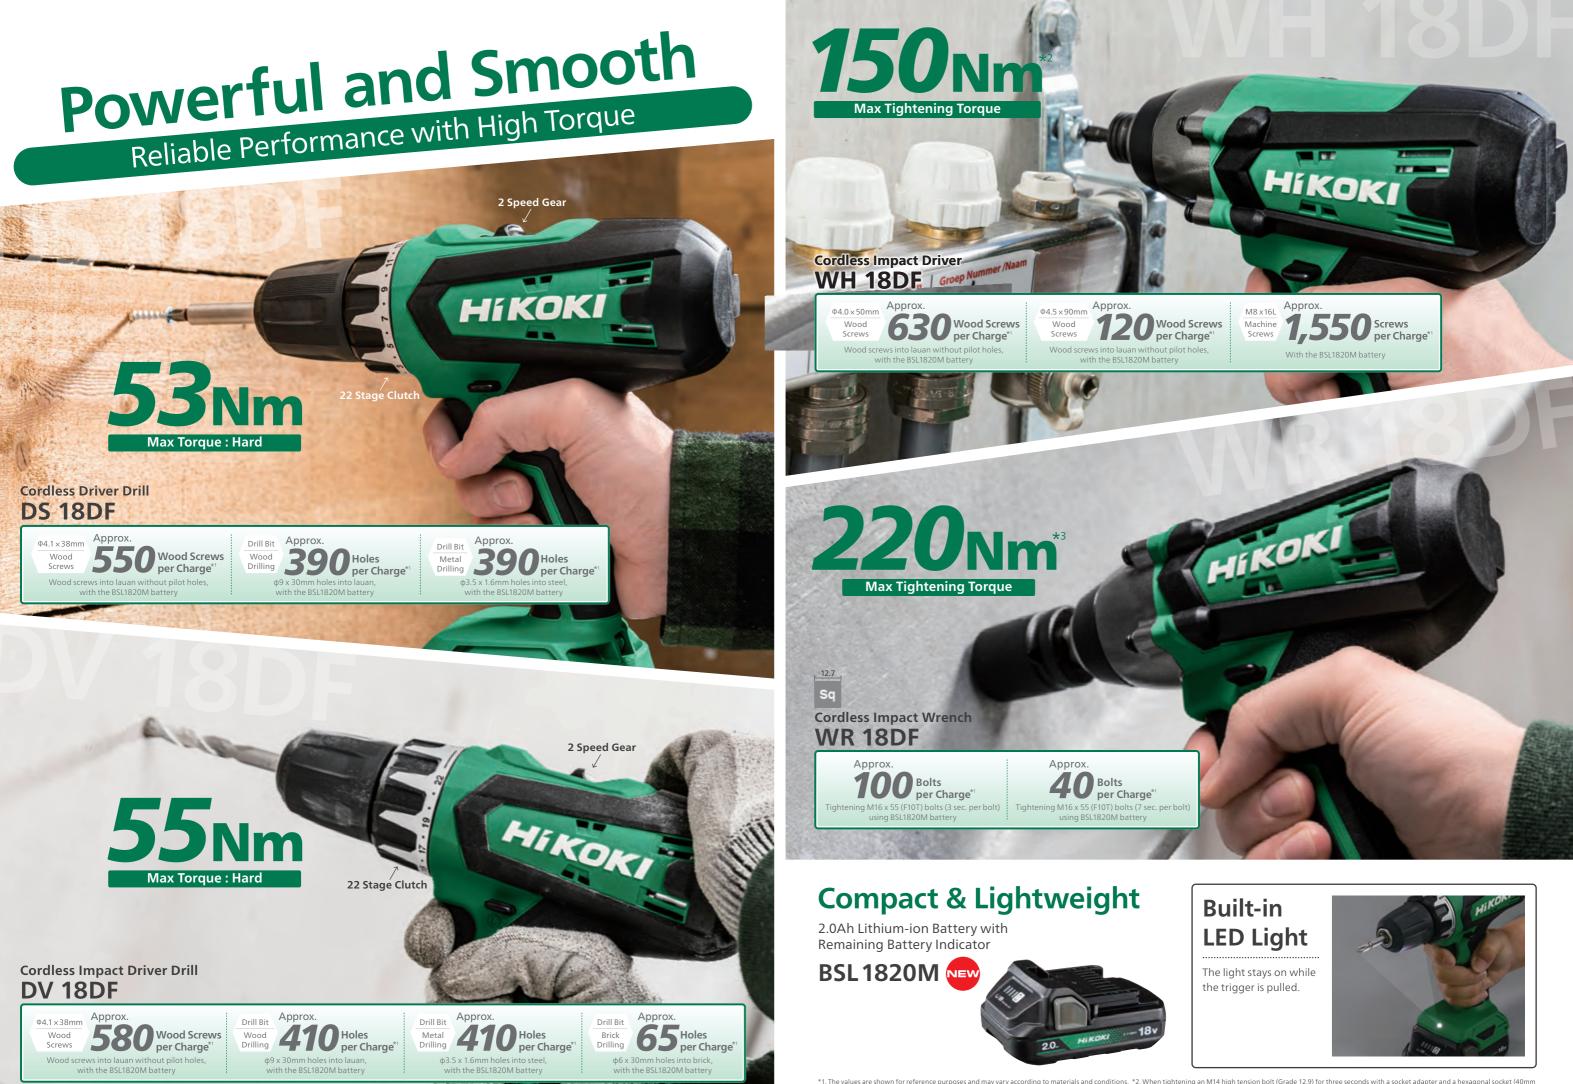

## Powerful and Smooth

Reliable Performance with High Torque

NEW

Cordless Driver Drill 18V DS 18DF Cordless Impact Driver Drill 18V DV 18DF Cordless Impact Driver 18V WH 18DF Cordless Impact Wrench 18V WR 18DF

DS 180

<sup>7</sup> WH 18

\*1. The values are shown for reference purposes and may vary according to materials and conditions. \*2. When tightening an M14 high tension bolt (Grade 12.9) for three seconds with a socket adapter and a hexagonal socket (40mm in overall length) attached. \*3. When tightening an M20 (F10T) bolt for ten seconds with a hexagonal socket (40mm in overall length) attached.