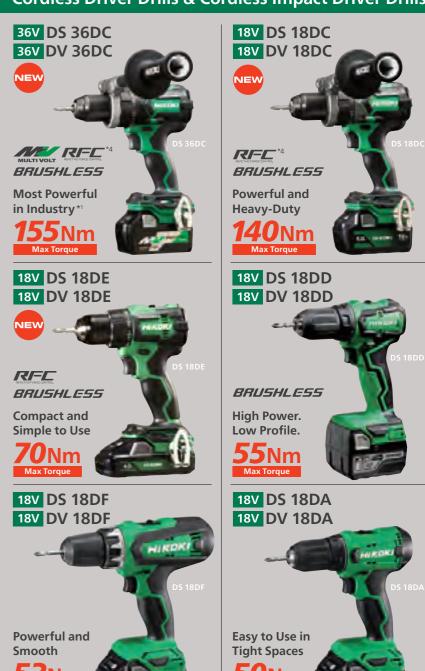

Cordless **Driver Drill** 36V DS 36DC

**BRUSHLESS** 

Cordless **Impact Driver Drill** 36V DV 36DC

RFC MULTI VOLT
REPUTIVE PARCE CONTROL **BRUSHLESS** 

Cordless

**Driver Drill** 

18V DS 18DC

Cordless **Impact Driver Drill** 18V DV 18DC

RFC **BRUSHLESS** 

## HiKOKI's Lineup of Cordless Driver Drills & Cordless Impact Driver Drills