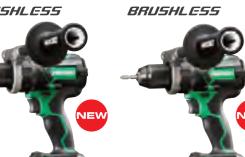

Cordless **Driver Drill** 36V DS 36DC

**BRUSHLESS** 

Cordless **Impact Driver Drill** 36V DV 36DC

RFC MULTI VOLT
REPUTIVE PARCE CONTROL **BRUSHLESS** 

Cordless

**Driver Drill** 

18V DS 18DC

Cordless **Impact Driver Drill** 18V DV 18DC

## HiKOKI's Lineup of Cordless Driver Drills & Cordless Impact Driver Drills