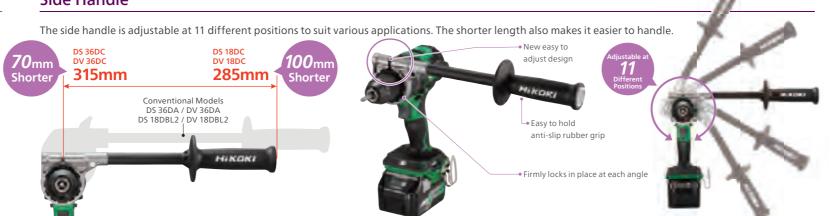

## **Side Handle**

<sup>\*1.</sup> As of December 2022, among 36V cordless driver drills and cordless impact driver drills made by leading power tool manufacturers. (Survey by Koki Holdings) \*2. Vs. the DS 36DA cordless driver drill. The value is shown for reference purposes and may vary according to materials and conditions. \*3. The values are shown for reference purposes and may vary according to materials and conditions. \*4. Reactive Force Control with a gyro sensor.