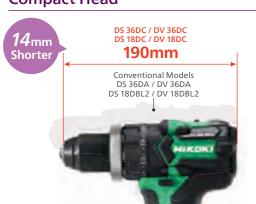

## **Specifications**

| Model                  |                    | DS 36DC                                                                                                        | DV 36DC        | DS 18DC                                                                                                                                          | DV 18DC        |
|------------------------|--------------------|----------------------------------------------------------------------------------------------------------------|----------------|--------------------------------------------------------------------------------------------------------------------------------------------------|----------------|
| Battery Voltage        |                    | 36V                                                                                                            |                | 18V                                                                                                                                              |                |
| Drill Chuck            |                    | 1.5 - 13mm Keyless                                                                                             |                |                                                                                                                                                  |                |
| Capacity               | Brick              | -                                                                                                              | 22mm           | -                                                                                                                                                | 20mm           |
|                        | Mild Steel         | 20mm                                                                                                           |                | 16mm                                                                                                                                             |                |
|                        | Soft Wood          | 118mm                                                                                                          |                | 102mm                                                                                                                                            |                |
|                        | Wood Screw (D x L) | 16 x 100mm                                                                                                     |                | 12 x 100mm                                                                                                                                       |                |
|                        | Machine Screw      | 6mm                                                                                                            |                |                                                                                                                                                  |                |
| Max Torque*1           |                    | Hard : 155Nm<br>Soft : 100Nm                                                                                   |                | Hard : 140Nm<br>Soft : 70Nm                                                                                                                      |                |
| No Load Speed          |                    | High : 0 - 2,200/min<br>Low : 0 - 550/min                                                                      |                | High : 0 - 2,000/min<br>Low : 0 - 500/min                                                                                                        |                |
| Impact Rate            |                    | -                                                                                                              | 0 - 33,000/min | -                                                                                                                                                | 0 - 30,000/min |
| Overall Head Length    |                    | 190mm                                                                                                          |                |                                                                                                                                                  |                |
| Weight* <sup>2</sup>   |                    | 2.8kg (with BSL36A18)<br>3.1kg (with BSL36B18)* <sup>3</sup>                                                   |                | 2.6kg (with BSL1840M)<br>2.8kg (with BSL36A18 / BSL1850MA)<br>3.1kg (with BSL36B18)* <sup>3</sup>                                                |                |
| Standard Accessories*4 |                    | 2 Batteries (BSL36A18), Charger (UC18YSL3),<br>Driver Bit, Side Hanldle, Hook, Battery Cover,<br>Carrying Case |                | 2 Batteries (BSL36A18 / BSL1850MA / BSL1840M),<br>Charger (UC18YSL3 / UC18YFSL), Driver Bit,<br>Side Hanldle, Hook, Battery Cover, Carrying Case |                |