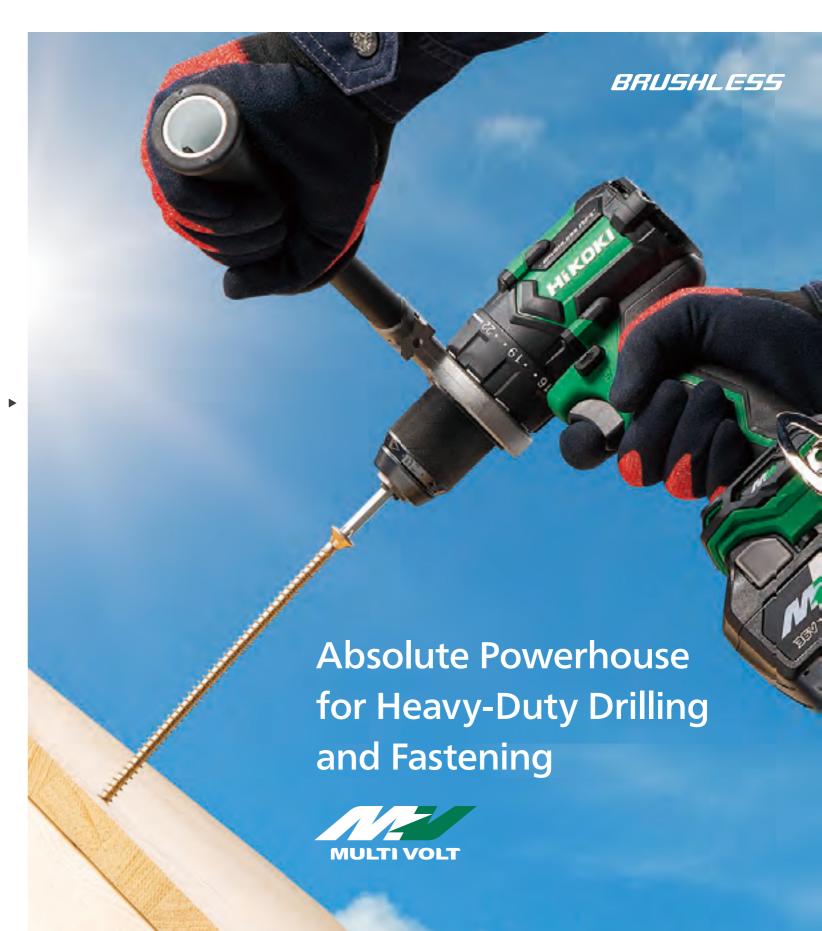

## **Maximum Ease of Use**

## **Side Handle**

<sup>\*1.</sup> As of December 2022, among 36V cordless driver drills and cordless impact driver drills made by leading power tool manufacturers. (Survey by Koki Holdings) \*2. Vs. the DS 36DA cordless driver drill. The value is shown for reference purposes and may vary according to materials and conditions. \*3. The values are shown for reference purposes and may vary according to materials and conditions. \*4. Reactive Force Control with a gyro sensor.