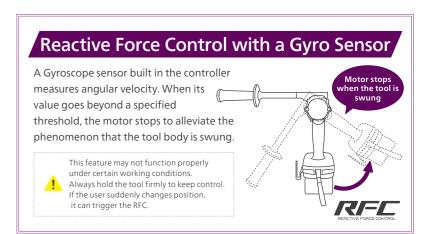

## **Side Handle**

<sup>\*1.</sup> As of December 2022, among 36V cordless driver drills and cordless impact driver drills made by leading power tool manufacturers. (Survey by Koki Holdings) \*2. Vs. the DS 36DA cordless driver drill. The value is shown for reference purposes and may vary according to materials and conditions. \*3. The values are shown for reference purposes and may vary according to materials and conditions. \*4. Reactive Force Control with a gyro sensor.