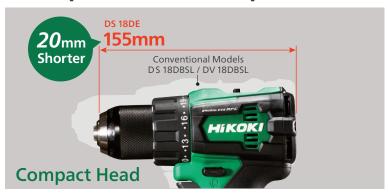

# Cordless Driver Drill DS 18DE 18V







## Compact and Simple to Use



#### ⋆ Drills Fast and Easy

▶ Drilling Speed (The speed of DS 18DBSL/DV 18DBSL is indexed as 100.) Using a  $\phi$ 18mm drill bit to drill through 76mm thick SPF with high speed (2) mode.

**DS 18DE** 

Conventional Models

110% 100%



#### ★ Reactive Force Control (RFC)

When the tool bit is suddenly overburdened during operation, the built-in controller stops the motor output before the entire tool jerks.



Depending on the operating conditions, the Reactive Force Control function may not work or provide the specified performance. Please make sure that the workpiece is placed and supported properly, and that the main unit is held firmly during operation.

### **Specifications**

**BRUSHLESS** 

**Compact and** 

Simple to Use

**Max Torque** 





| Model                 |