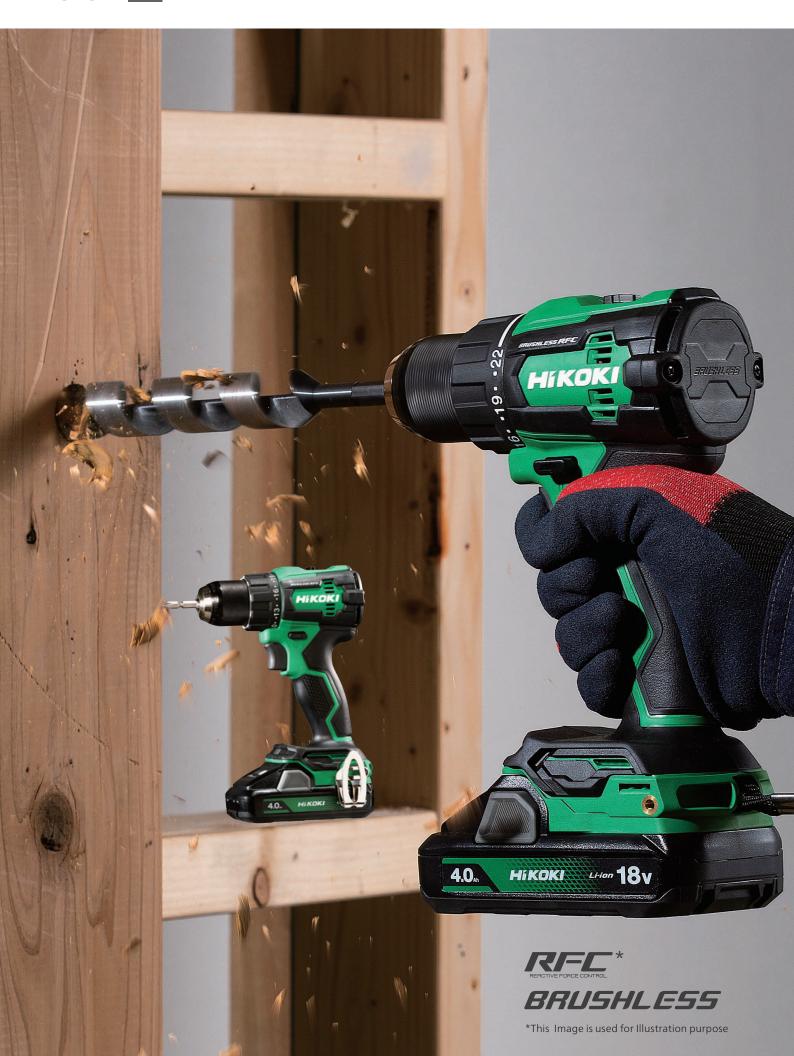

# Cordless Driver Drill DS 18DE 18V

## Compact and Simple to Use

#### ★ Reactive Force Control (RFC)

When the tool bit is suddenly overburdened during operation, the built-in controller stops the motor output before the entire tool jerks.

Depending on the operating conditions, the Reactive Force Control function may not work or provide the specified performance. Please make sure that the workpiece is placed and supported properly, and that the main unit is held firmly during operation.