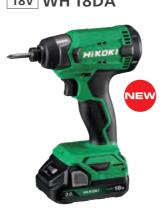

Cordless Driver Drill

Cordless Impact Driver Drill Cordless Impact Driver 18V WH 18DA

### Distributed by:

Koki Holdings Co., Ltd.

Cordless Driver Drill

18V DS 18DA

Cordless Impact Driver Drill

18V DV 18DA

Cordless Impact Driver

<sup>\*2.</sup> Weight according to EPTA-Procedure 01/2014. The weight differs depending on the attached battery. The heaviest weight is measured with the BSL36B18 battery (sold separately).