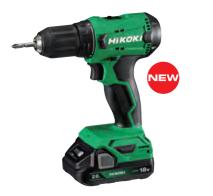

Cordless Driver Drill

Cordless Impact Driver Drill Cordless Impact Driver 18V WH 18DA

### Distributed by:

Koki Holdings Co., Ltd.

Cordless Driver Drill

18V DS 18DA

Cordless Impact Driver Drill

18V DV 18DA

Cordless Impact Driver

<sup>\*2.</sup> Weight according to EPTA-Procedure 01/2014. The weight differs depending on the attached battery. The heaviest weight is measured with the BSL36B18 battery (sold separately).