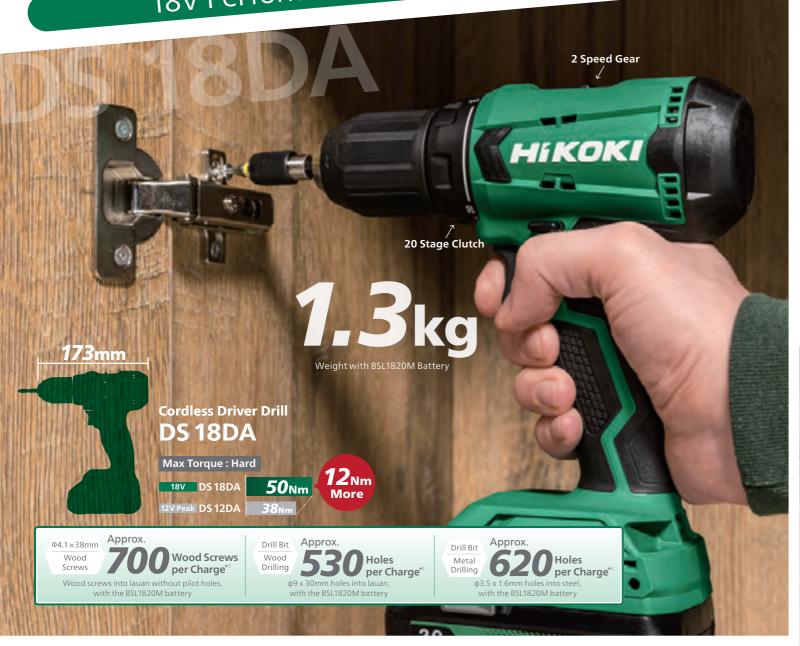

Cordless Driver Drill

Cordless Impact Driver Drill Cordless Impact Driver 18V WH 18DA

## **Specifications**

| Model                  |                    | DS 18DA                                                                                    | DV 18DA                                                                                    | WH 18DA                                                                       |
|------------------------|--------------------|--------------------------------------------------------------------------------------------|--------------------------------------------------------------------------------------------|-------------------------------------------------------------------------------|
| Battery Voltage        |                    | 18V                                                                                        |                                                                                            |                                                                               |
| Drill Chuck            |                    | 2.0 - 13mm Keyless                                                                         | 2.0 - 13mm Keyless                                                                         | -                                                                             |
| Capacity               | Brick              | -                                                                                          | 13mm                                                                                       | -                                                                             |
|                        | Mild Steel         | 13mm                                                                                       | 13mm                                                                                       | -                                                                             |
|                        | Soft Wood          | 36mm                                                                                       | 36mm                                                                                       | -                                                                             |
|                        | Wood Screw (D x L) | 6 x 75mm                                                                                   | 6 x 75mm                                                                                   | -                                                                             |
|                        | Machine Screw      | 6mm                                                                                        | 6mm                                                                                        | 4 - 8mm                                                                       |
|                        | Bolt               | -                                                                                          | -                                                                                          | M5 - M14                                                                      |
|                        | High-Tension Bolt  | -                                                                                          | -                                                                                          | M5 - M12                                                                      |
| Max Torque             |                    | Hard: 50Nm<br>Soft: 18Nm                                                                   | Hard: 50Nm<br>Soft: 18Nm                                                                   | -                                                                             |
| Max Tightening Torque  |                    | -                                                                                          | -                                                                                          | 140Nm*1                                                                       |
| No Load Speed          |                    | High: 0 - 1,400/min<br>Low: 0 - 350/min                                                    | High: 0 - 1,400/min<br>Low: 0 - 350/min                                                    | 0 - 2,700/min                                                                 |
| Impact Rate            |                    | -                                                                                          | High: 0 - 21,000/min<br>Low: 0 - 5,250/min                                                 | 0 - 3,600/min                                                                 |
| Overall Length         |                    | 173mm                                                                                      | 188mm                                                                                      | 150mm                                                                         |
| Weight*2               |                    | 1.3 - 1.9kg                                                                                | 1.4 - 2.0kg                                                                                | 1.3 - 1.9kg                                                                   |
| Standard Accessories*3 |                    | 2 Batteries (BSL1820M),<br>Charger (UC18YKSL), Driver Bit,<br>Battery Cover, Carrying Case | 2 Batteries (BSL1820M),<br>Charger (UC18YKSL), Driver Bit,<br>Battery Cover, Carrying Case | 2 Batteries (BSL1820M),<br>Charger (UC18YKSL),<br>Battery Cover, Carrying Cas |