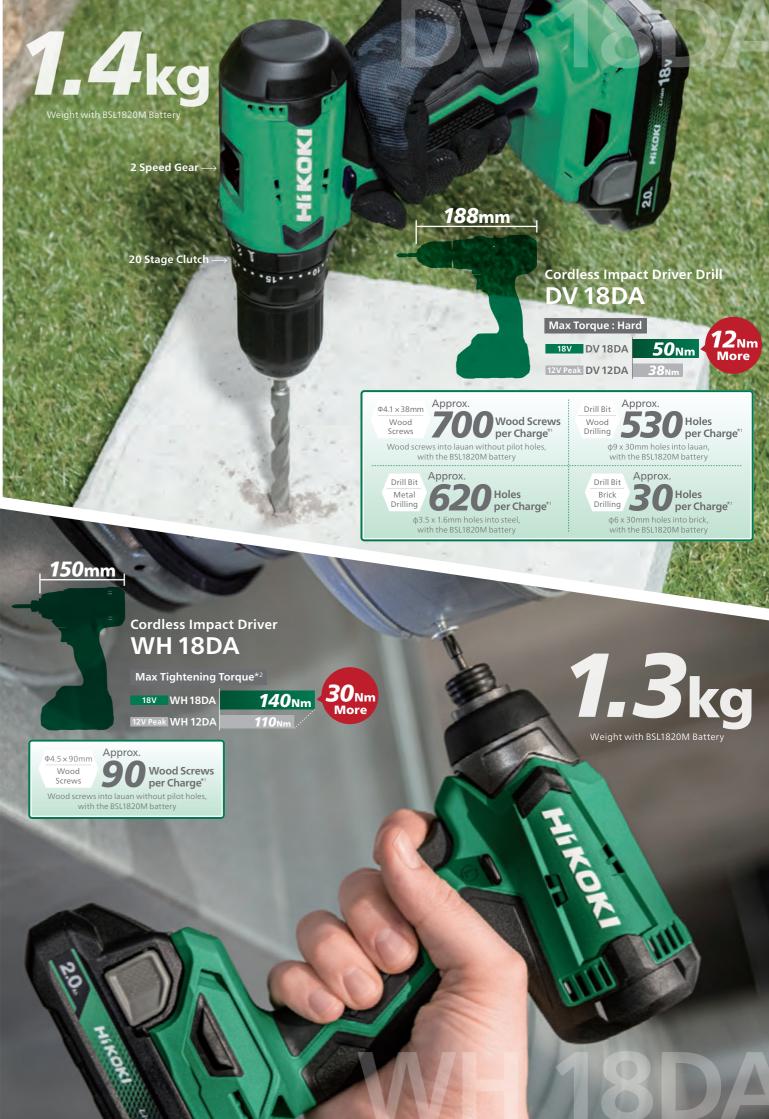

## **Specifications**

| Model                  |                    | DS 18DA                                                                                    | DV 18DA                                                                                    | WH 18DA                                                                       |
|------------------------|--------------------|--------------------------------------------------------------------------------------------|--------------------------------------------------------------------------------------------|-------------------------------------------------------------------------------|
| Battery Voltage        |                    | 18V                                                                                        |                                                                                            |                                                                               |
| Drill Chuck            |                    | 2.0 - 13mm Keyless                                                                         | 2.0 - 13mm Keyless                                                                         | -                                                                             |
| Capacity               | Brick              | -                                                                                          | 13mm                                                                                       | -                                                                             |
|                        | Mild Steel         | 13mm                                                                                       | 13mm                                                                                       | -                                                                             |
|                        | Soft Wood          | 36mm                                                                                       | 36mm                                                                                       | -                                                                             |
|                        | Wood Screw (D x L) | 6 x 75mm                                                                                   | 6 x 75mm                                                                                   | -                                                                             |
|                        | Machine Screw      | 6mm                                                                                        | 6mm                                                                                        | 4 - 8mm                                                                       |
|                        | Bolt               | -                                                                                          | -                                                                                          | M5 - M14                                                                      |
|                        | High-Tension Bolt  | -                                                                                          | -                                                                                          | M5 - M12                                                                      |
| Max Torque             |                    | Hard: 50Nm<br>Soft: 18Nm                                                                   | Hard: 50Nm<br>Soft: 18Nm                                                                   | -                                                                             |
| Max Tightening Torque  |                    | -                                                                                          | -                                                                                          | 140Nm*1                                                                       |
| No Load Speed          |                    | High: 0 - 1,400/min<br>Low: 0 - 350/min                                                    | High: 0 - 1,400/min<br>Low: 0 - 350/min                                                    | 0 - 2,700/min                                                                 |
| Impact Rate            |                    | -                                                                                          | High: 0 - 21,000/min<br>Low: 0 - 5,250/min                                                 | 0 - 3,600/min                                                                 |
| Overall Length         |                    | 173mm                                                                                      | 188mm                                                                                      | 150mm                                                                         |
| Weight*2               |                    | 1.3 - 1.9kg                                                                                | 1.4 - 2.0kg                                                                                | 1.3 - 1.9kg                                                                   |
| Standard Accessories*3 |                    | 2 Batteries (BSL1820M),<br>Charger (UC18YKSL), Driver Bit,<br>Battery Cover, Carrying Case | 2 Batteries (BSL1820M),<br>Charger (UC18YKSL), Driver Bit,<br>Battery Cover, Carrying Case | 2 Batteries (BSL1820M),<br>Charger (UC18YKSL),<br>Battery Cover, Carrying Cas |

<sup>\*1.</sup> When tightening an M14 high tension bolt (Grade 12.9) for three seconds with a socket adapter and a hexagonal socket (40mm in overall length) attached.