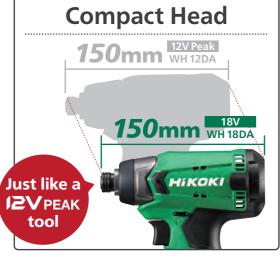

## **Specifications**

| Model                  |                    | DS 18DA                                                                                    | DV 18DA                                                                                    | WH 18DA                                                                       |
|------------------------|--------------------|--------------------------------------------------------------------------------------------|--------------------------------------------------------------------------------------------|-------------------------------------------------------------------------------|
| Battery Voltage        |                    | 18V                                                                                        |                                                                                            |                                                                               |
| Drill Chuck            |                    | 2.0 - 13mm Keyless                                                                         | 2.0 - 13mm Keyless                                                                         | -                                                                             |
| Capacity               | Brick              | -                                                                                          | 13mm                                                                                       | -                                                                             |
|                        | Mild Steel         | 13mm                                                                                       | 13mm                                                                                       | -                                                                             |
|                        | Soft Wood          | 36mm                                                                                       | 36mm                                                                                       | -                                                                             |
|                        | Wood Screw (D x L) | 6 x 75mm                                                                                   | 6 x 75mm                                                                                   | -                                                                             |
|                        | Machine Screw      | 6mm                                                                                        | 6mm                                                                                        | 4 - 8mm                                                                       |
|                        | Bolt               | -                                                                                          | -                                                                                          | M5 - M14                                                                      |
|                        | High-Tension Bolt  | -                                                                                          | -                                                                                          | M5 - M12                                                                      |
| Max Torque             |                    | Hard: 50Nm<br>Soft: 18Nm                                                                   | Hard: 50Nm<br>Soft: 18Nm                                                                   | -                                                                             |
| Max Tightening Torque  |                    | -                                                                                          | -                                                                                          | 140Nm*1                                                                       |
| No Load Speed          |                    | High: 0 - 1,400/min<br>Low: 0 - 350/min                                                    | High: 0 - 1,400/min<br>Low: 0 - 350/min                                                    | 0 - 2,700/min                                                                 |
| Impact Rate            |                    | -                                                                                          | High: 0 - 21,000/min<br>Low: 0 - 5,250/min                                                 | 0 - 3,600/min                                                                 |
| Overall Length         |                    | 173mm                                                                                      | 188mm                                                                                      | 150mm                                                                         |
| Weight*2               |                    | 1.3 - 1.9kg                                                                                | 1.4 - 2.0kg                                                                                | 1.3 - 1.9kg                                                                   |
| Standard Accessories*3 |                    | 2 Batteries (BSL1820M),<br>Charger (UC18YKSL), Driver Bit,<br>Battery Cover, Carrying Case | 2 Batteries (BSL1820M),<br>Charger (UC18YKSL), Driver Bit,<br>Battery Cover, Carrying Case | 2 Batteries (BSL1820M),<br>Charger (UC18YKSL),<br>Battery Cover, Carrying Cas |