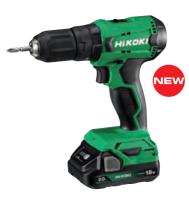

Cordless Driver Drill

Cordless Impact Driver Drill Cordless Impact Driver 18V WH 18DA

### Distributed by:

Koki Holdings Co., Ltd.

Cordless Driver Drill

18V DS 18DA

Cordless Impact Driver Drill

18V DV 18DA

Cordless Impact Driver

<sup>\*2.</sup> Weight according to EPTA-Procedure 01/2014. The weight differs depending on the attached battery. The heaviest weight is measured with the BSL36B18 battery (sold separately).