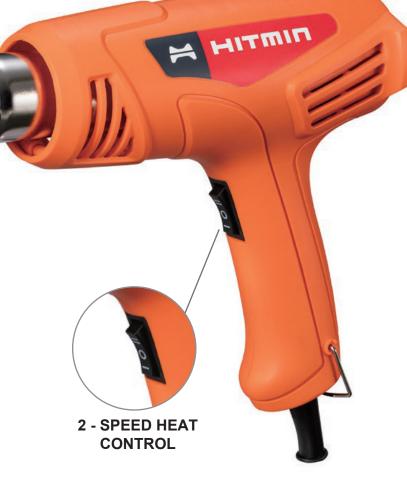

## Features

- 2-Speed heat control 300 or 500 L/min for maximum Precision
- Quick **Dual Temperature** Settings
- Instant Hot Air: Superior performance with a temperature of up to 600°C and airflow rate of 500 L/min
- Durable Construction
- Compact and Lightweight (0.45 kg) for ease of maneuverability
- Ergonomic Pistol type design for comfortable extended use
- 3-in-1 Toggle Switch for convenient and hands-free use

| Specifications       |                               |
|----------------------|-------------------------------|
| Voltage              | 230V                          |
| Power Input          | 2,000W                        |
| Air Flow             | 300/500L/min (2-stage switch) |
| Temperature          | 450/600°C                     |
| Power Cord Length    | 2m                            |
| Dimension (LxWxH)    | 220x80x234mm                  |
| Net Tool Weight      | 0.45kg                        |
| Standard Accessories | Nozzle (round) Nozzle (flat)  |
|                      |                               |